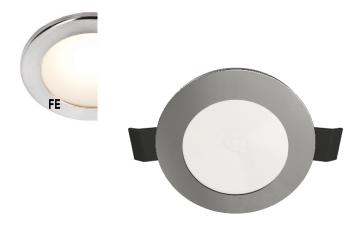

## **Orlando 75A**

ORDER CODE: 3406-75A-B2W-S-040130FXX\_OS6

Fixed downlight with round frame 75mm.

Faretto fisso da incasso con cornice tonda 75mm.

| PRODUCT VARIAN    | NTS |                                      |                             |                                |  |
|-------------------|-----|--------------------------------------|-----------------------------|--------------------------------|--|
| LED COLOUR<br>CRI |     | 3000K<br>CRI>80                      | 30F                         |                                |  |
| IP RATE           |     | IP66                                 |                             |                                |  |
|                   |     | WHITE<br>LACQUERED<br>STEEL          | SATIN<br>STAINLESS<br>STEEL | POLISHED<br>STAINLESS<br>STEEL |  |
|                   |     | 21                                   | 34                          | 04                             |  |
| MAIN FINISH       | FE  | POLISHED<br>STAINLESS<br>STEEL<br>04 |                             |                                |  |
| EXTRA FINISH      | I   |                                      |                             |                                |  |
|                   | R   |                                      |                             |                                |  |
|                   |     |                                      |                             |                                |  |
|                   | С   |                                      |                             |                                |  |