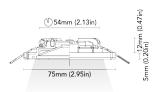

## **Orlando 75A**

ORDER CODE: 3406-75A-B2W-S-040130FXX\_OS6

Fixed downlight with round frame 75mm.

Faretto fisso da incasso con cornice tonda 75mm.

| PRODUCT VARIAN    | NTS |                                      |                             |                                |  |
|-------------------|-----|--------------------------------------|-----------------------------|--------------------------------|--|
| LED COLOUR<br>CRI |     | 3000K<br>CRI>80                      | 30F                         |                                |  |
| IP RATE           |     | IP66                                 |                             |                                |  |
|                   |     | WHITE<br>LACQUERED<br>STEEL          | SATIN<br>STAINLESS<br>STEEL | POLISHED<br>STAINLESS<br>STEEL |  |
|                   |     | 21                                   | 34                          | 04                             |  |
| MAIN FINISH       | FE  | POLISHED<br>STAINLESS<br>STEEL<br>04 |                             |                                |  |
| EXTRA FINISH      | I   |                                      |                             |                                |  |
|                   | R   |                                      |                             |                                |  |
|                   |     |                                      |                             |                                |  |
|                   | С   |                                      |                             |                                |  |